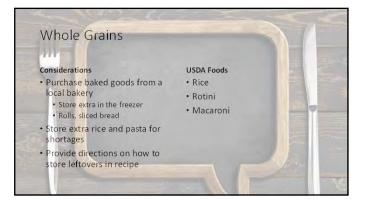

cks        | Turkey Sandwich          | Chesteburger                    | LASEGNA                   | Oringe Chicken           |
| Grain (oz. eq. )  | (Cheesy Excenditions)     | (Sandwich Bread)         | (Chtereburger Bun)              | (Lacagna Noodles)         | Roked Stir Fry Rice      |
| Vegetable (cups)  | Marinara disping sauce    | Vegetarian Baked Beans   | Potato Wedges w/ Campfire Sauce | Spinach Salad             | Steamed Cathage          |
| Fruit (cups)      | Dried Mixed Fruit         | Fresh Apple Slices       | Frezen Blueberries              | Fresk Strikweenies        | Fresk Grases             |
| Fluid Milk (cups) | 1% white of FF cheselate  | 1% white or FF skeeplate | 1% white or FF choselate        | 1% white or FF chocolate  | 1% white or FF chocolate |































## **Recipe Videos**

•BBQ Pulled Pork BBQ Fries •Tots with Spicy Gochujang Mayo •Potato Wedges with Campfire Sauce

22







-

\_