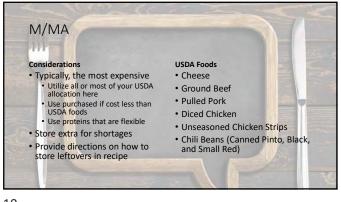

dsticks        | Turkey Sandwich          | Chesteburger                    | LASEGNA                   | Oringe Chicken           |
| Grain (oz. eq. )  | (Cheesy Excenditions)     | (Sandwich Bread)         | (Chtereburger Bun)              | (Lacagna Noodles)         | Roked Stir Fry Rice      |
| Vegetable (cups)  | Marinara disping sauce    | Vegetarian Baked Beans   | Potato Wedges w/ Campfire Sauce | Spinach Salad             | Steamed Cathage          |
| Fruit (cups)      | Dried Mixed Fruit         | Fresh Apple Slices       | Frezen Blueberries              | Fresk Strikweenies        | Fresk Grases             |
| Fluid Milk (cups) | 1% white of FF cheselate  | 1% white or FF skeeplate | 1% white or FF choselate        | 1% white or FF chocolate  | 1% white or FF chocolate |































## **Recipe Videos**

•BBQ Pulled Pork BBQ Fries •Tots with Spicy Gochujang Mayo •Potato Wedges with Campfire Sauce

22







-

\_