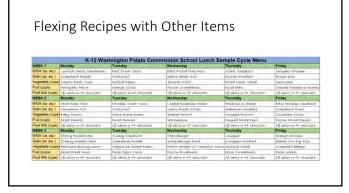

|                   | K-12 Was                  | hington Potato Com       | mission School Lunch Sa         | nple Cycle Menu           |                          |
|-------------------|---------------------------|--------------------------|---------------------------------|---------------------------|--------------------------|
| WEEK 1            | Monday                    | Tuesday                  | Wednesday                       | Thursday                  | Friday                   |
| M/MA (cz. eq.)    | Grilled Cheese Sandwickes | Beef Street Thees        | BBQ Pulled Pork Tries           | Spiral Spagketti          | Teriyaki Chisken         |
| Grain (oz. eq. )  | (Sandwick Bread)          | (Yortillas)              | whole wheat stell               | (Rotini Neodies)          | Brown Rice               |
| Vegetable (cups)  | Foundto Basil South       | Refried Beans            | (French Fries)                  | Mixed Green Solad         | Snew years               |
| Fruit (cups)      | Honeydew Melon            | Orange Slices            | Frozen Strawberries             | Diced Pears               | Conned Pineopple Chang   |
| Fluid Milk (cups) | 1% white or FF checolate  | th white or PF shocelate | 15 white or FF chocolate        | aff white or FF checelate | 1% white or FF choselate |
| WEEK 2            | Monday                    | Tuesday                  | Wednesday                       | Thursday                  | Friday                   |
| MMA (oz. eq.)     | Three Bean Chili          | Chicken Street Theos     | Loaded Evenkelast Baker         | Macanoni 5 Cheese         | BBR Chicken Sandwick     |
| Grain (oz. eq. )  | Cinneman Roll             | (Vortillas)              | Garlie Bread Sticks             | (Masaroni Hoodles)        | (Sandwick Bun)           |
| Vegetable (cups)  | Roby Counts               | Fiesta Black Beaks       | (Raned Preses)                  | Steamed Brossoli          | Currunter Stires         |
| Fruit (cups)      | Dised Peackes.            | pried Cherries           | Watermelow                      | Conned Mixed Fruit        | Frencen Mixed Berries    |
| Fluid Milk (cups) | 1% white or FF checolate  | 1% white or FF checelate | 15 white or FF shouldts         | st white or FF chesciate  | 1% white or FF chesolate |
| WEEK 3            | Monday                    | Tuesday                  | Wednesday                       | Thursday                  | Friday                   |
| MMA (oz. eq.)     | Cheesy Breadsticks        | Turkey Sandwich          | Chesteburger                    | LASEGNA                   | Oringe Chicken           |
| Grain (oz. eq. )  | (Cheesy Excenditions)     | (Sandwich Bread)         | (Chtereburger Bun)              | (Lacagna Noodles)         | Roked Stir Fry Rice      |
| Vegetable (cups)  | Marinara disping sauce    | Vegetarian Baked Beans   | Potato Wedges w/ Campfire Sauce | Spinach Salad             | Steamed Cathage          |
| Fruit (cups)      | Dried Mixed Fruit         | Fresh Apple Slices       | Frezen Blueberries              | Fresk Strikweenies        | Fresk Grases             |
| Fluid Milk (cups) | 1% white of FF cheselate  | 1% white or FF skeeplate | 1% white or FF choselate        | 1% white or FF chocolate  | 1% white or FF chocolate |