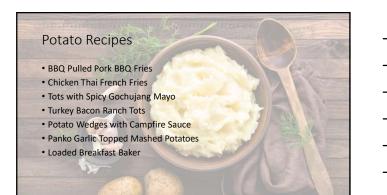

## **Recipe Videos**

•BBQ Pulled Pork BBQ Fries •Tots with Spicy Gochujang Mayo •Potato Wedges with Campfire Sauce

22

-

\_