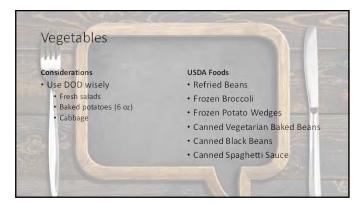

s        | Turkey Sandwich          | Chesteburger                    | LASEGNA                   | Oringe Chicken           |
| Grain (oz. eq. )  | (Cheesy Excenditions)     | (Sandwich Bread)         | (Chtereburger Bun)              | (Lacagna Noodles)         | Roked Stir Fry Rice      |
| Vegetable (cups)  | Marinara disping sauce    | Vegetarian Baked Beans   | Potato Wedges w/ Campfire Sauce | Spinach Salad             | Steamed Cathage          |
| Fruit (cups)      | Dried Mixed Fruit         | Fresh Apple Slices       | Frezen Blueberries              | Fresk Strikweenies        | Fresk Grases             |
| Fluid Milk (cups) | 1% white of FF cheselate  | 1% white or FF skeeplate | 1% white or FF choselate        | 1% white or FF chocolate  | 1% white or FF chocolate |































## **Recipe Videos**

•BBQ Pulled Pork BBQ Fries •Tots with Spicy Gochujang Mayo •Potato Wedges with Campfire Sauce

22







-

\_